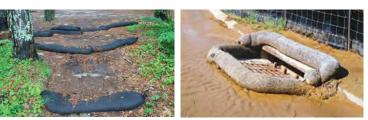

### **Coir Logs**

Ideal for water velocity control, Coir Logs are an all natural, 100% biodegradable product. Made from dense coconut fibre, they are perfect for multiple erosion control applications. Coir Logs can be curved to suite most shapes and works exceptionally well slowing water velocity and channelling water flow. Perfect for longer term use with construction operations. Available in 200mm or 300mm diametre, in 3m lengths.

Coir Log - 200mm All natural dense coconut fibre. 100% environmentally responsible. Perfect for water velocity control.

Cat No: COIR200-3

Coir Log - 300mm All natural dense coconut fibre. 100% environmentally responsible. Perfect for water velocity control.