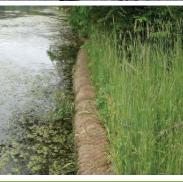

### **Coir Logs**

Ideal for water velocity control, Coir Logs are an all natural, 100% biodegradable product. Made from dense coconut fibre, they are perfect for multiple erosion control applications. Coir Logs can be curved to suite most shapes and works exceptionally well slowing water velocity and channelling water flow. Perfect for longer term use with construction operations. Available in 200mm or 300mm diametre, in 3m lengths.

Coir Log - 200mm All natural dense coconut fibre. 100% environmentally responsible. Perfect for water velocity control.

Cat No: COIR200-3

Coir Log - 300mm All natural dense coconut fibre. 100% environmentally responsible. Perfect for water velocity control.