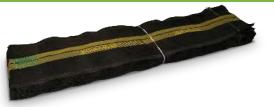

### Silt Fence

Silt Fence prevents contamination of exposed soils and construction site borders. Featuring a high tensile strength to allow damming to full height, trapping sediment while allowing water transmission.

### Silt Fence - 100m Roll

Made from Polypropylene tape yarns. Built tough to retain its structural integrity under typical construction stresses. Provides a permeable barrier, allowing water transmission while trapping sediment. Reduces turbidity.

Size: 860mm x 100m Roll

Cat No: SF100 Silt Fence 25 Wood Stakes Cat No: SFPOST