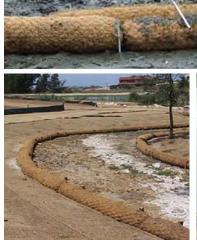

### **Coir Logs**

Ideal for water velocity control, Coir Logs are an all natural, 100% biodegradable product. Made from dense coconut fibre, they are perfect for multiple erosion control applications. Coir Logs can be curved to suite most shapes and works exceptionally well slowing water velocity and channelling water flow. Perfect for longer term use with construction operations. Available in 200mm or 300mm diametre, in 3m lengths.

Coir Log - 200mm All natural dense coconut fibre. 100% environmentally responsible. Perfect for water velocity control.

Cat No: COIR200-3

Coir Log - 300mm All natural dense coconut fibre. 100% environmentally responsible. Perfect for water velocity control.