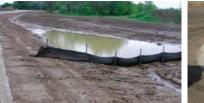

## Silt Socks

Ideal for kerb protection, diverting water, channels, drains, embankments and controlling site run-off. Made from tough geo-fabric the socks come with ties for easy deployment. Fill with sand or gravel & deploy.

#### Silt Socks

Tough Geofabric, flat packed ready to be filled with sand or gravel. All socks are 150mm in width and come in various lengths. Sold in packs of 10.

| 150mm x 1m       | Cat No: SS-1 |
|------------------|--------------|
| 150mm x 2m       | Cat No: SS-2 |
| 150mm x 3m       | Cat No: SS-3 |
| 150mm x 4m       | Cat No: SS-4 |
| 150mm x 50m roll | Cat No: SS-R |
|                  |              |