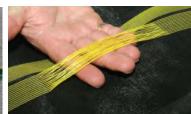

### **Coir Logs**

Ideal for water velocity control, Coir Logs are an all natural, 100% biodegradable product. Made from dense coconut fibre, they are perfect for multiple erosion control applications. Coir Logs can be curved to suite most shapes and works exceptionally well slowing water velocity and channelling water flow. Perfect for longer term use with construction operations. Available in 200mm or 300mm diametre, in 3m lengths.

Coir Log - 200mm All natural dense coconut fibre. 100% environmentally responsible. Perfect for water velocity control.

Cat No: COIR200-3

Coir Log - 300mm All natural dense coconut fibre. 100% environmentally responsible. Perfect for water velocity control.