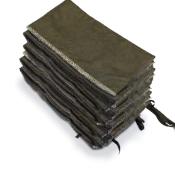

## Silt Socks

Ideal for kerb protection, diverting water, channels, drains, embankments and controlling site run-off. Made from tough geo-fabric the socks come with ties for easy deployment. Fill with sand or gravel & deploy.

#### Silt Socks

Tough Geofabric, flat packed ready to be filled with sand or gravel. All socks are 150mm in width and come in various lengths. Sold in packs of 10.

| 150mm x 1m       | Cat No: SS-1 |
|------------------|--------------|
| 150mm x 2m       | Cat No: SS-2 |
| 150mm x 3m       | Cat No: SS-3 |
| 150mm x 4m       | Cat No: SS-4 |
| 150mm x 50m roll | Cat No: SS-R |
|                  |              |