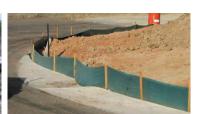

### Silt Fence

Silt Fence prevents contamination of exposed soils and construction site borders. Featuring a high tensile strength to allow damming to full height, trapping sediment while allowing water transmission.

### Silt Fence - 100m Roll

Made from Polypropylene tape yarns. Built tough to retain its structural integrity under typical construction stresses. Provides a permeable barrier, allowing water transmission while trapping sediment. Reduces turbidity.