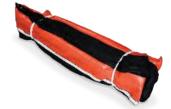

### Silt Curtain

The perfect solution to control run-off from construction sites adjacent to water. Silt Curtain stops silt, sediment, algae, run-off and other oils escaping into waterways. Can be deployed in still water and/or tidal deployments (with anchor weights). Features:

- Fully encased
- Oil resistant
- High tensile strength
- Join sections together

Silt Curtain - 2m Skirt Drop Controls construction site run-

off. Designed for Australian marine use. 310gsm non-woven polyester skirt with a drop length of 2 metres. Comes in 10m sections. Other options available.

100mm Float 10m or 15m Sections

- 2m or 4m Skirt Depth
- **Ballast Chain**

Silt Curtain - 4m Skirt Drop

Controls construction site runoff. Designed for Australian marine use. 310gsm non-woven polyester skirt with a drop length of 4 metres. Comes in 15m sections. Other options available.