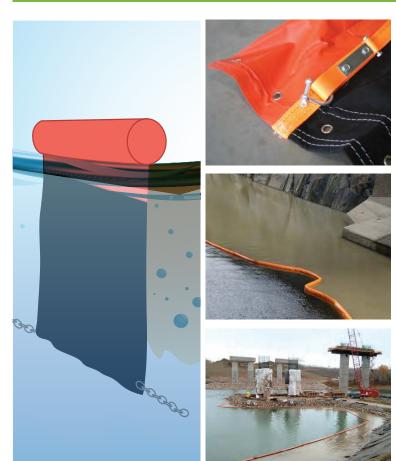

### Silt Curtain

The perfect solution to control run-off from construction sites adjacent to water. Silt Curtain stops silt, sediment, algae, run-off and other oils escaping into waterways. Can be deployed in still water and/or tidal deployments (with anchor weights). Features:

- Fully encased
- Oil resistant
- High tensile strength
- Join sections together

Silt Curtain - 2m Skirt Drop Controls construction site run-

off. Designed for Australian marine use. 310gsm non-woven polyester skirt with a drop length of 2 metres. Comes in 10m sections. Other options available.

100mm Float 10m or 15m Sections

- 2m or 4m Skirt Depth
- **Ballast Chain**

Silt Curtain - 4m Skirt Drop

Controls construction site runoff. Designed for Australian marine use. 310gsm non-woven polyester skirt with a drop length of 4 metres. Comes in 15m sections. Other options available.