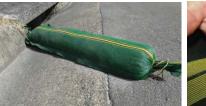

### Silt Bags

#### Silt Bags

Reinforced Mesh Fabric. Ideal for water control, erosion control and drain protection. 290mm Wide x 1m Lengths. Sold in packs of 50.

Cat No: SB-1

Great for drain protection and water flow control. Made from a reinforced mesh fabric for added tensile strength. Contains lifting handles for easy use. Simply fill with sand or gravel and deploy.